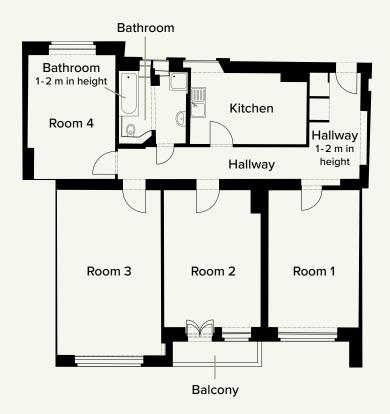

The apartments are spread over five storeys and the fully developed attic. They are true old dwelling classics with a stunning floor plan and are very well-maintained. The floors are mostly refurbished old-dwelling floorboards or herringbone parquet flooring.

The windows looking onto the road are exclusively double box windows or U-PVC windows (Iso) in the attic. Almost all of the apartments have a balcony. The residents on the Goslarer Platz side can use an elevator. 6 — 46