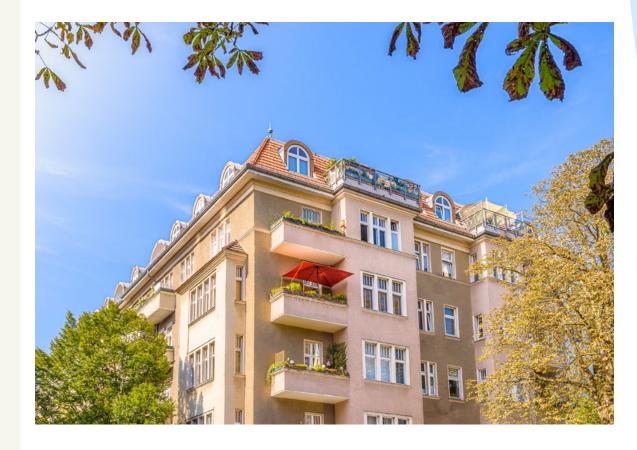

# Wilhelminian style building with charm and a view into nature

STADTLANDFLUSS is a multi-storey dwelling built in 1900 in the North of Charlottenburg. It has 30 residential units and two commercial units.

The windows looking onto the road are exclusively double box windows or U-PVC windows (Iso) in the attic. Almost all of the apartments have a balcony. The residents on the Goslarer Platz side can use an elevator. 6 — 46