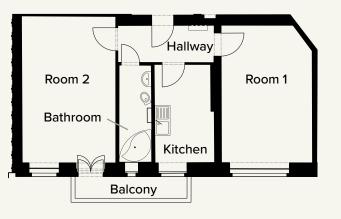

# Wilhelminian style building with charm and a view into nature

STADTLANDFLUSS is a multi-storey dwelling built in 1900 in the North of Charlottenburg. It has 30 residential units and two commercial units.

The apartments are spread over five storeys and the fully developed attic. They are true old dwelling classics with a stunning floor plan and are very well-maintained. The floors are mostly refurbished old-dwelling floorboards or herringbone parquet flooring.

The windows looking onto the road are exclusively double box windows or U-PVC windows (Iso) in the attic. Almost all of the apartments have a balcony. The residents on the Goslarer Platz side can use an elevator. 6 — 46