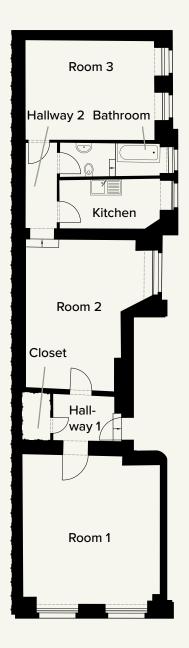

The apartments are spread over five storeys and the fully developed attic. They are true old dwelling classics with a stunning floor plan and are very well-maintained. The floors are mostly refurbished old-dwelling floorboards or herringbone parquet flooring.

The windows looking onto the road are exclusively double box windows or U-PVC windows (Iso) in the attic. Almost all of the apartments have a balcony. The residents on the Goslarer Platz side can use an elevator. 6 — 46