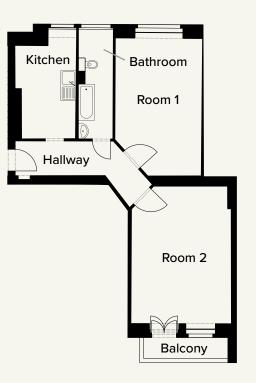

# Wilhelminian style building with charm and a view into nature

STADTLANDFLUSS is a multi-storey dwelling built in 1900 in the North of Charlottenburg. It has 30 residential units and two commercial units.

The apartments are spread over five storeys and the fully developed attic. They are true old dwelling classics with a stunning floor plan and are very well-maintained. The floors are mostly refurbished old-dwelling floorboards or herringbone parquet flooring.

The windows looking onto the road are exclusively double box windows or U-PVC windows (Iso) in the attic. Almost all of the apartments have a balcony. The residents on the Goslarer Platz side can use an elevator. 6 — 46