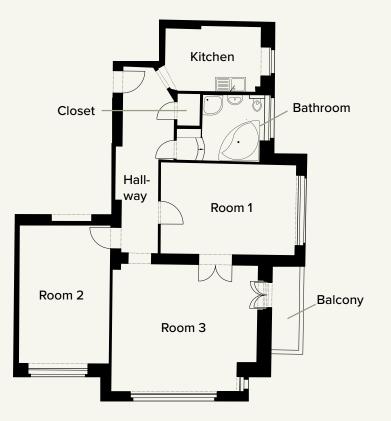

The apartments are spread over five storeys and the fully developed attic. They are true old dwelling classics with a stunning floor plan and are very well-maintained. The floors are mostly refurbished old-dwelling floorboards or herringbone parquet flooring.

The windows looking onto the road are exclusively double box windows or U-PVC windows (Iso) in the attic. Almost all of the apartments have a balcony. The residents on the Goslarer Platz side can use an elevator. 6 — 46