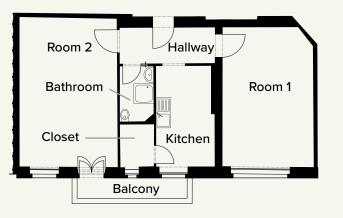

|
| Elevator                        | No                                                                         |
| Status                          | Rented                                                                     |
| Year of completion              | 1900                                                                       |
| Power demand                    | E                                                                          |
| Asking price per m <sup>2</sup> | €3,906*                                                                    |
| Asking price                    | €251,410*                                                                  |
|                                 | $^{*}\text{plus}$ a commission of 3.57 % of the asking price including VAT |







#### THE APARTMENTS

# WE0014

## 2-room apartment 139.04 m<sup>2</sup>

| Rooms                           | 2                                                                 |
|---------------------------------|-------------------------------------------------------------------|
| Living area                     | 139.04 m <sup>2</sup>                                             |
| Location                        | Front building, 4th floor, right                                  |
| Balcony/terrace                 | Yes                                                               |
| Elevator                        | No                                                                |
| Status                          | Rented