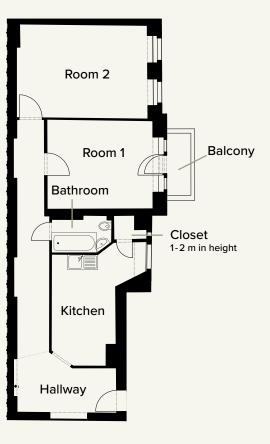

The apartments are spread over five storeys and the fully developed attic. They are true old dwelling classics with a stunning floor plan and are very well-maintained. The floors are mostly refurbished old-dwelling floorboards or herringbone parquet flooring.

The windows looking onto the road are exclusively double box windows or U-PVC windows (Iso) in the attic. Almost all of the apartments have a balcony. The residents on the Goslarer Platz side can use an elevator. 6 — 46