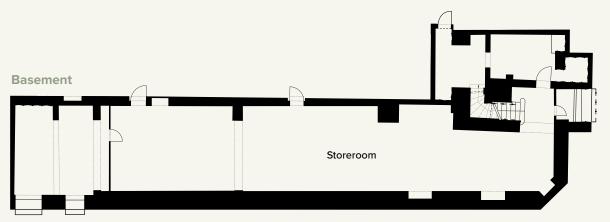

# $\begin{array}{l} \textbf{3-room commercial unit with storeroom} \\ \textbf{342} \ \textbf{m}^2 \end{array}$

| Asking price                    | € 875,339*<br>*plus a commission of 3.57 % of the asking price including VAT |
|---------------------------------|------------------------------------------------------------------------------|
| Asking price per m <sup>2</sup> | €2,560*                                                                      |
| Power demand                    | E                                                                            |
| Year of completion              | 1900                                                                         |
| Status                          | Rented                                                                       |
| Elevator                        | Yes                                                                          |
| Balcony/terrace                 | Yes                                                                          |
| Location                        | Front building, ground floor, left                                           |
| Commercial area                 | 170.45 m <sup>2</sup> + warehouse 169.78 m <sup>2</sup>                      |
| Rooms                           | 3                                                                            |