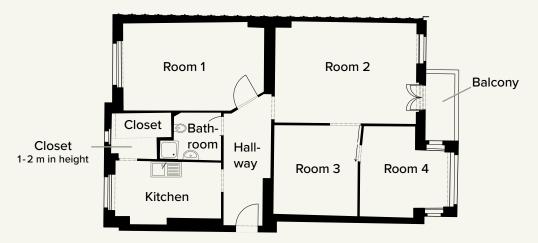

# Wilhelminian style building with charm and a view into nature

STADTLANDFLUSS is a multi-storey dwelling built in 1900 in the North of Charlottenburg. It has 30 residential units and two commercial units.

The apartments are spread over five storeys and the fully developed attic. They are true old dwelling classics with a stunning floor plan and are very well-maintained. The floors are mostly refurbished old-dwelling floorboards or herringbone parquet flooring.

The windows looking onto the road are exclusively double box windows or U-PVC windows (Iso) in the attic. Almost all of the apartments have a balcony. The residents on the Goslarer Platz side can use an elevator. 6 — 46