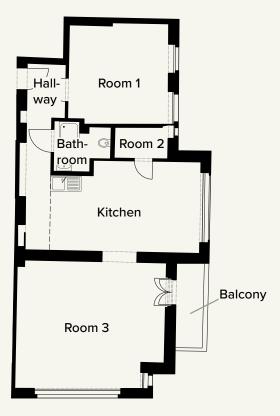

The apartments are spread over five storeys and the fully developed attic. They are true old dwelling classics with a stunning floor plan and are very well-maintained. The floors are mostly refurbished old-dwelling floorboards or herringbone parquet flooring.

The windows looking onto the road are exclusively double box windows or U-PVC windows (Iso) in the attic. Almost all of the apartments have a balcony. The residents on the Goslarer Platz side can use an elevator. 6 — 46