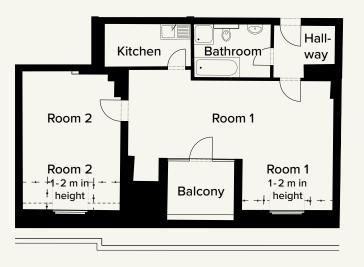

# Wilhelminian style building with charm and a view into nature

STADTLANDFLUSS is a multi-storey dwelling built in 1900 in the North of Charlottenburg. It has 30 residential units and two commercial units.

The apartments are spread over five storeys and the fully developed attic. They are true old dwelling classics with a stunning floor plan and are very well-maintained. The floors are mostly refurbished old-dwelling floorboards or herringbone parquet flooring.

The windows looking onto the road are exclusively double box windows or U-PVC windows (Iso) in the attic. Almost all of the apartments have a balcony. The residents on the Goslarer Platz side can use an elevator. 6 — 46