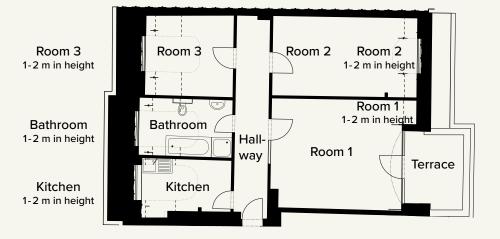

The apartments are spread over five storeys and the fully developed attic. They are true old dwelling classics with a stunning floor plan and are very well-maintained. The floors are mostly refurbished old-dwelling floorboards or herringbone parquet flooring.

The windows looking onto the road are exclusively double box windows or U-PVC windows (Iso) in the attic. Almost all of the apartments have a balcony. The residents on the Goslarer Platz side can use an elevator. 6 — 46