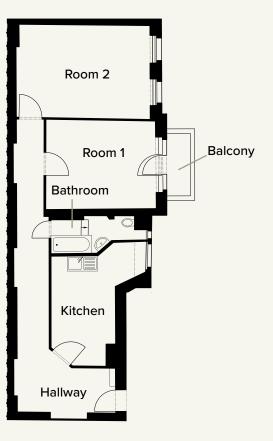

The windows looking onto the road are exclusively double box windows or U-PVC windows (Iso) in the attic. Almost all of the apartments have a balcony. The residents on the Goslarer Platz side can use an elevator. 6 — 46

# WE0014

## 2-room apartment 139.04 m<sup>2</sup>

| Rooms                           | 2                                                                 |
|---------------------------------|-------------------------------------------------------------------|
| Living area                     | 139.04 m <sup>2</sup>                                             |
| Location                        | Front building, 4th floor, right                                  |
| Balcony/terrace                 | Yes                                                               |
| Elevator                        | No                                                                |
| Status                          | Rented                                                            |
| Year of completion              | 1900                                                              |
| Power demand                    | E                                                                 |
| Asking price per m <sup>2</sup> | €4,466*                                                           |
| Asking price                    | €620,937*                                                         |
|                                 | *plus a commission of 3.57 $\%$ of the asking price including VAT |