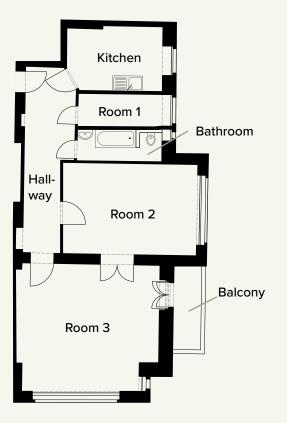

/terrace                 | Yes                                                            |
| Elevator                        | Yes                                                            |
| Status                          | Rented                                                         |
| Year of completion              | 1900                                                           |
| Power demand                    | E                                                              |
| Asking price per m <sup>2</sup> | €4,592*                                                        |
| Asking price                    | € 371,538*                                                     |
|                                 | *plus a commission of 3.57 % of the asking price including VAT |



Location



Apartment entrance Goslarer Platz 5 29 —

46

# WE0019

## 4-room apartment 127.96 m<sup>2</sup>

| Rooms                           | 4                                                                 |
|---------------------------------|-------------------------------------------------------------------|
| Living area                     | 127.96 m <sup>2</sup>                                             |
| Location                        | Front building, 1st floor, right                                  |
| Balcony/terrace                 | Yes                                                               |
| Elevator                        | Yes                                                               |
| Status                          | Rented