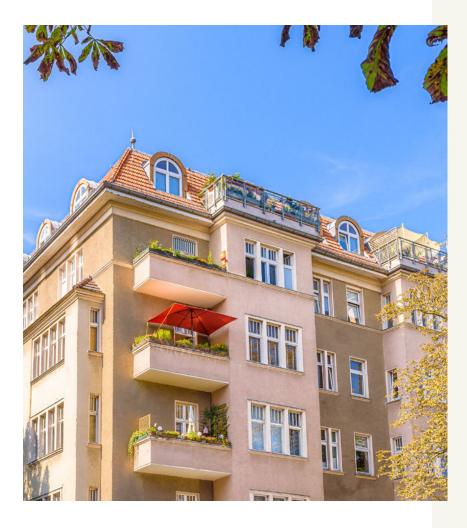

# Living on Mierendorff Island

K

IN

Freehold apartments in Nordhauser Straße 1/Goslarer Platz 5

# AN ISLAND IN THE NORTH OF CHARLOTTENBURG

A house on an island, in a lively quarter, located right next to a green park – **STADTLANDFLUSS** matches this description perfectly. Right in front of it is the pretty Goslarer Platz developed in the 1920s and 1930s. If you want to have some downtime in a green area, you don't have to look for long. The large lawn or the area below the chestnut trees are wonderful spots for some relaxation.

# Wilhelminian style building with charm and a view into nature

STADTLANDFLUSS is a multi-storey dwelling built in 1900 in the North of Charlottenburg. It has 30 residential units and two commercial units.

The apartments are spread over five storeys and the fully developed attic. They are true old dwelling classics with a stunning floor plan and are very well-maintained. The floors are mostly refurbished old-dwelling floorboards or herringbone parquet flooring.

The windows looking onto the road are exclusively double box windows or U-PVC windows (Iso) in the attic. Almost all of the apartments have a balcony. The residents on the Goslarer Platz side can use an elevator. 6 — 46