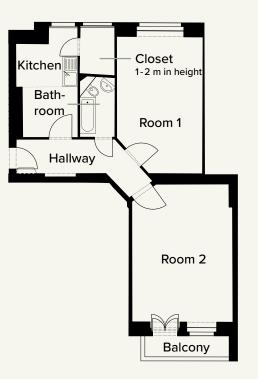

The apartments are spread over five storeys and the fully developed attic. They are true old dwelling classics with a stunning floor plan and are very well-maintained. The floors are mostly refurbished old-dwelling floorboards or herringbone parquet flooring.

The windows looking onto the road are exclusively double box windows or U-PVC windows (Iso) in the attic. Almost all of the apartments have a balcony. The residents on the Goslarer Platz side can use an elevator. 6 — 46