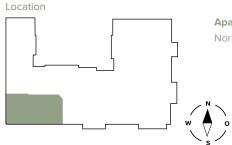

## The location

Mierendorff Island in the district of Charlottenburg

**STADTLANDFLUSS** Nordhauser Straße 1 / Goslarer Platz 5 10589 Berlin

Public transport Bus stop Goslarer Platz M27

Bus stop Ilsenburger Str. M27

U-Bahn station Mierendorffplatz U7, M27, N7

Bus stop Quedlinburger Str. N7, X9