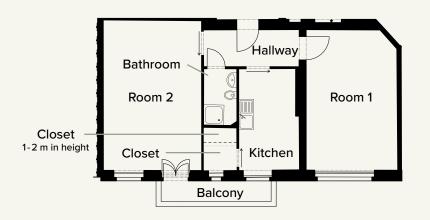

# WE0019

## 4-room apartment 127.96 m<sup>2</sup>

| Rooms                           | 4                                                                 |
|---------------------------------|-------------------------------------------------------------------|
| Living area                     | 127.96 m <sup>2</sup>                                             |
| Location                        | Front building, 1st floor, right                                  |
| Balcony/terrace                 | Yes                                                               |
| Elevator                        | Yes                                                               |
| Status                          | Rented                                                            |
| Year of completion              | 1900                                                              |
| Power demand                    | E                                                                 |
| Asking price per m <sup>2</sup> | €3,928*                                                           |
| Asking price                    | €502,662*                                                         |
|                                 | *plus a commission of 3.57 $\%$ of the asking price including VAT |