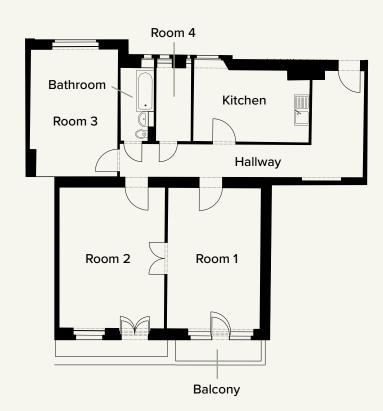

The apartments are spread over five storeys and the fully developed attic. They are true old dwelling classics with a stunning floor plan and are very well-maintained. The floors are mostly refurbished old-dwelling floorboards or herringbone parquet flooring.

The windows looking onto the road are exclusively double box windows or U-PVC windows (Iso) in the attic. Almost all of the apartments have a balcony. The residents on the Goslarer Platz side can use an elevator. 6 — 46