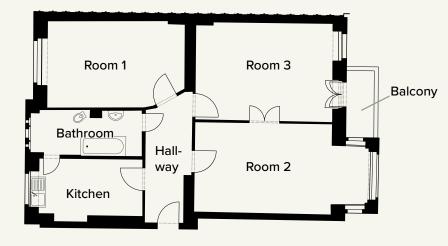

Yes                                                               |
| Elevator                        | Yes                                                               |
| Status                          | Rented                                                            |
| Year of completion              | 1900                                                              |
| Power demand                    | E                                                                 |
| Asking price per m <sup>2</sup> | €4,087*                                                           |
| Asking price                    | €373,845*                                                         |
|                                 | *plus a commission of 3.57 $\%$ of the asking price including VAT |





# WE0018

## 3-room apartment 80.91 m<sup>2</sup>

| Rooms                           | 3                                                              |
|---------------------------------|----------------------------------------------------------------|
| Living area                     | 80.91 m <sup>2</sup>                                           |
| Location                        | Front building, 1st floor, center                              |
| Balcony/terrace                 | Yes                                                            |
| Elevator                        | Yes                                                            |
| Status                          | Rented                                                         |
| Year of completion              | 1900