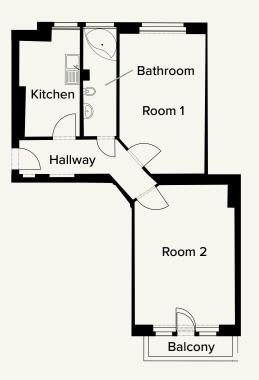

# WE0018

## 3-room apartment 80.91 m<sup>2</sup>

| Rooms                           | 3                                                              |
|---------------------------------|----------------------------------------------------------------|
| Living area                     | 80.91 m <sup>2</sup>                                           |
| Location                        | Front building, 1st floor, center                              |
| Balcony/terrace                 | Yes                                                            |
| Elevator                        | Yes                                                            |
| Status                          | Rented                                                         |
| Year of completion              | 1900                                                           |
| Power demand                    | E                                                              |
| Asking price per m <sup>2</sup> | €4,592*                                                        |
| Asking price                    | € 371,538*                                                     |
|                                 | *plus a commission of 3.57 % of the asking price including VAT |

# WE0019

## 4-room apartment 127.96 m<sup>2</sup>

| Rooms                           | 4                                                                 |
|---------------------------------|-------------------------------------------------------------------|
| Living area                     | 127.96 m <sup>2</sup>                                             |
| Location                        | Front building, 1st floor, right                                  |
| Balcony/terrace                 | Yes                                                               |
| Elevator                        | Yes                                                               |
| Status                          | Rented                                                            |
| Year of completion              | 1900                                                              |
| Power demand                    | E                                                                 |
| Asking price per m <sup>2</sup> | €3,928*                                                           |
| Asking price                    | €502,662*                                                         |
|                                 | *plus a commission of 3.57 $\%$ of the asking price including VAT |