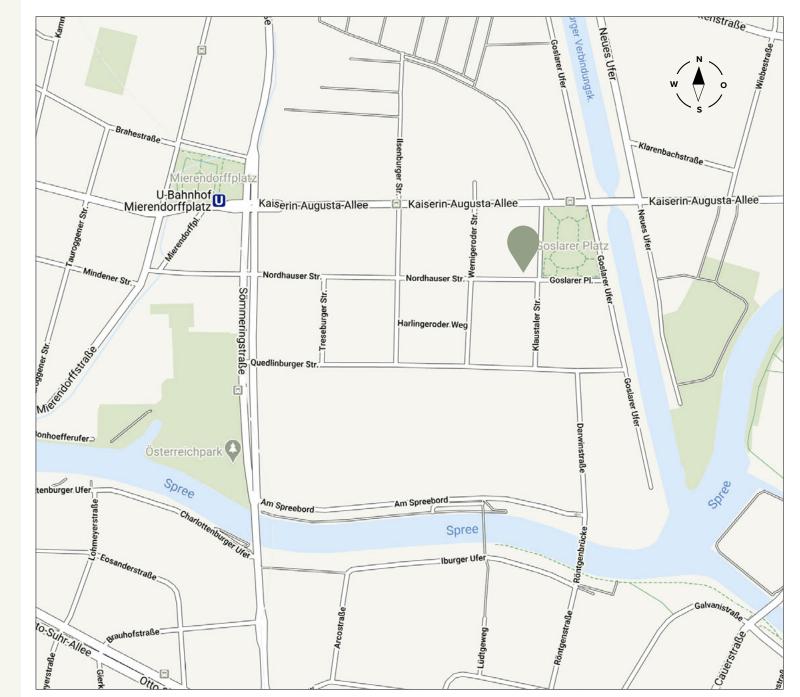

# AN ISLAND IN THE NORTH OF CHARLOTTENBURG

A house on an island, in a lively quarter, located right next to a green park – **STADTLANDFLUSS** matches this description perfectly. Right in front of it is the pretty Goslarer Platz developed in the 1920s and 1930s. If you want to have some downtime in a green area, you don't have to look for long. The large lawn or the area below the chestnut trees are wonderful spots for some relaxation.

Niceendorff Island in the district of Charlottenburg Nordhauser Straße 1/ Goslarer Platz 5 JoS89 Berlin

## The location

Mierendorff Island in the district of Charlottenburg

**STADTLANDFLUSS** Nordhauser Straße 1 / Goslarer Platz 5 10589 Berlin

Public transport Bus stop Goslarer Platz M27

Bus stop Ilsenburger Str. M27

U-Bahn station Mierendorffplatz U7, M27, N7

Bus stop Quedlinburger Str. N7, X9