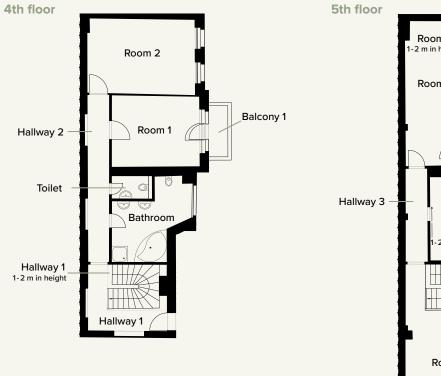

# WE0012

## 2-room apartment 63.79 m<sup>2</sup>

| Rooms                           | 2                                                                             |
|---------------------------------|-------------------------------------------------------------------------------|
| Living area                     | 63.79 m <sup>2</sup>                                                          |
| Location                        | Front building, 4th floor, left                                               |
| Balcony/terrace                 | Yes                                                                           |
| Elevator                        | No                                                                            |
| Status                          | Rented                                                                        |
| Year of completion              | 1900                                                                          |
| Power demand                    | E                                                                             |
| Asking price per m <sup>2</sup> | €4,000*                                                                       |
| Asking price                    | €255,132*                                                                     |
|                                 | $^{*}\text{plus}$ a commission of 3.57 $\%$ of the asking price including VAT |

Apartment entrance Nordhauser Straße 1

w o

#### Living on Mierendorff Island

# WE0013

## 2-room apartment 64.36 m<sup>2</sup>

| Rooms                           | 2                                                                          |
|---------------------------------|----------------------------------------------------------------------------|
| Living area                     | 64.36 m <sup>2</sup>                                                       |
| Location                        | Front building, 4th floor, center                                          |
| Balcony/terrace                 | Yes                                                                        |
| Elevator                        | No                                                                         |
| Status                          | Rented                                                                     |
| Year of completion              | 1900                                                                       |
| Power demand                    | E                                                                          |
| Asking price per m <sup>2</sup> | €3,906*                                                                    |
| Asking price                    | €251,410*                                                                  |
|                                 | $^{*}\text{plus}$ a commission of 3.57 % of the asking price including VAT |