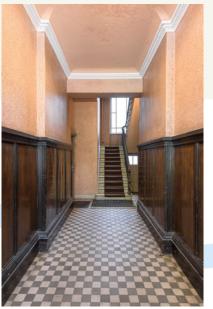

hed old-dwelling floorboards or herringbone parquet flooring.

The windows looking onto the road are exclusively double box windows or U-PVC windows (Iso) in the attic. Almost all of the apartments have a balcony. The residents on the Goslarer Platz side can use an elevator. 6 — 46

Living on Mierendorff Island



Over the last few years, a series of apartments was updated. Among others, those measures included refurbishing of the bathrooms. If necessary, the electrical system was renewed, and the walls were newly primed and sanded. Finally, a revolving reconditioning of the facade in the ground floor area of the courtyard was performed.

All units are supplied by eco-friendly district heating. Additional continuous-flow water heaters are installed in the house for the warm water supply.







Living on Mierendorff Island

#### PROPERTY OVERVIEW

| Unit    | Rooms          | Size                  | Location                            | Price/m <sup>2</sup> | Asking price | Net rent  | Net rent/m <sup>2</sup> |
|---------|----------------|-----------------------|-------------------------------------|----------------------|--------------|-----------|-------------------------|
| WE 0001 | 3              | 96.14 m <sup>2</sup>  | Front building, ground floor, left  | €3,263*              | €313,672*    | €555.71   | €5.78                   |
| GE 0002 | 3              | 80.58 m <sup>2</sup>  | Front building, ground floor, right | €4,007*              | €322,869*    | €550.00   | €6.83                   |
| WE 0003 | 2              | 64.09 m <sup>2</sup>  | Front building, 1st