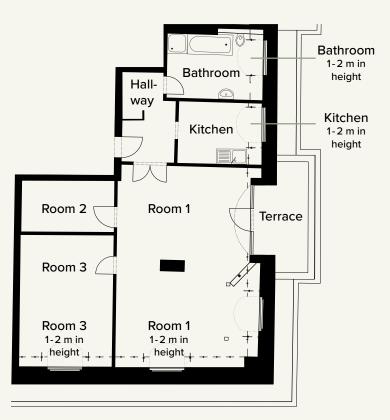

# Wilhelminian style building with charm and a view into nature

STADTLANDFLUSS is a multi-storey dwelling built in 1900 in the North of Charlottenburg. It has 30 residential units and two commercial units.

The apartments are spread over five storeys and the fully developed attic. They are true old dwelling classics with a stunning floor plan and are very well-maintained. The floors are mostly refurbished old-dwelling floorboards or herringbone parquet flooring.

The windows looking onto the road are exclusively double box windows or U-PVC windows (Iso) in the attic. Almost all of the apartments have a balcony. The residents on the Goslarer Platz side can use an elevator. 6 — 46