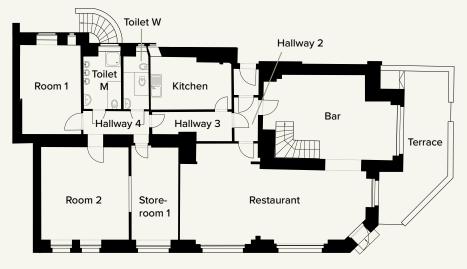

# Wilhelminian style building with charm and a view into nature

STADTLANDFLUSS is a multi-storey dwelling built in 1900 in the North of Charlottenburg. It has 30 residential units and two commercial units.

The apartments are spread over five storeys and the fully developed attic. They are true old dwelling classics with a stunning floor plan and are very well-maintained. The floors are mostly refurbished old-dwelling floorboards or herringbone parquet flooring.

The windows looking onto the road are exclusively double box windows or U-PVC windows (Iso) in the attic. Almost all of the apartments have a balcony. The residents on the Goslarer Platz side can use an elevator. 6 — 46