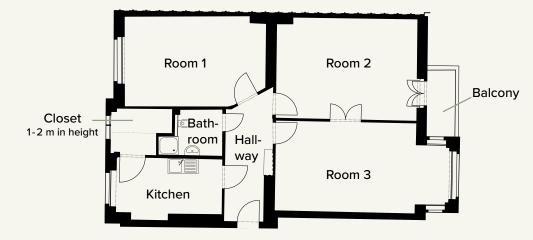

The apartments are spread over five storeys and the fully developed attic. They are true old dwelling classics with a stunning floor plan and are very well-maintained. The floors are mostly refurbished old-dwelling floorboards or herringbone parquet flooring.

The windows looking onto the road are exclusively double box windows or U-PVC windows (Iso) in the attic. Almost all of the apartments have a balcony. The residents on the Goslarer Platz side can use an elevator. 6 — 46