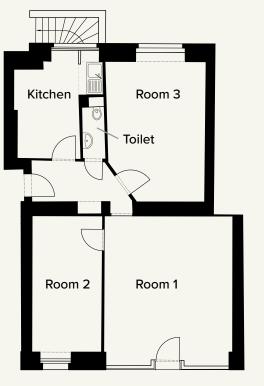

The apartments are spread over five storeys and the fully developed attic. They are true old dwelling classics with a stunning floor plan and are very well-maintained. The floors are mostly refurbished old-dwelling floorboards or herringbone parquet flooring.

The windows looking onto the road are exclusively double box windows or U-PVC windows (Iso) in the attic. Almost all of the apartments have a balcony. The residents on the Goslarer Platz side can use an elevator. 6 — 46