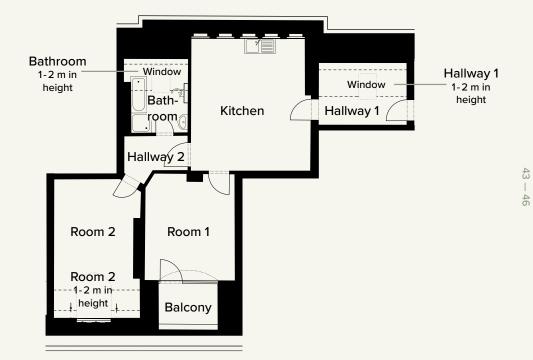

# Wilhelminian style building with charm and a view into nature

STADTLANDFLUSS is a multi-storey dwelling built in 1900 in the North of Charlottenburg. It has 30 residential units and two commercial units.

The apartments are spread over five storeys and the fully developed attic. They are true old dwelling classics with a stunning floor plan and are very well-maintained. The floors are mostly refurbished old-dwelling floorboards or herringbone parquet flooring.

The windows looking onto the road are exclusively double box windows or U-PVC windows (Iso) in the attic. Almost all of the apartments have a balcony. The residents on the Goslarer Platz side can use an elevator. 6 — 46