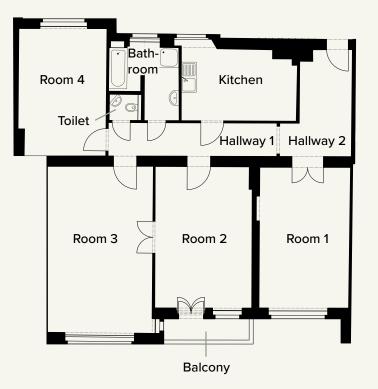

The apartments are spread over five storeys and the fully developed attic. They are true old dwelling classics with a stunning floor plan and are very well-maintained. The floors are mostly refurbished old-dwelling floorboards or herringbone parquet flooring.

The windows looking onto the road are exclusively double box windows or U-PVC windows (Iso) in the attic. Almost all of the apartments have a balcony. The residents on the Goslarer Platz side can use an elevator. 6 — 46