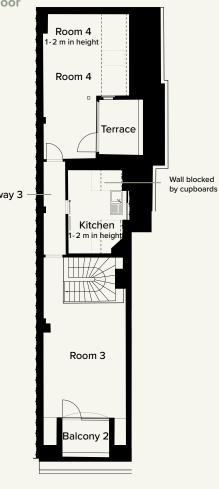

#### THE APARTMENTS

# WE0029

## 3-room apartment 78.14 m<sup>2</sup>

| Rooms                           | 3                                                                 |
|---------------------------------|-------------------------------------------------------------------|
| Living area                     | 78.14 m <sup>2</sup>                                              |
| Location                        | Front building, 5th floor, left                                   |
| Balcony/terrace                 | Yes                                                               |
| Elevator                        | Yes                                                               |
| Status                          | Rented                                                            |
| Year of completion              | 1900                                                              |
| Power demand                    | E                                                                 |
| Asking price per m <sup>2</sup> | €4,939*                                                           |
| Asking price                    | €385,904*                                                         |
|                                 | *plus a commission of 3.57 $\%$ of the asking price including VAT |

Location