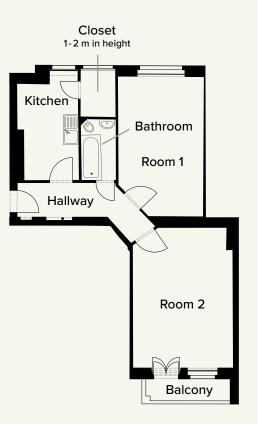

# WE0001

## 3-room apartment 96.14 m<sup>2</sup>

| Rooms                           | 3                                                                 |
|---------------------------------|-------------------------------------------------------------------|
| Living area                     | 96.14 m <sup>2</sup>                                              |
| Location                        | Front building, ground floor, left                                |
| Balcony/terrace                 | No                                                                |
| Elevator                        | No                                                                |
| Status                          | Rented                                                            |
| Year of completion              | 1900                                                              |
| Power demand                    | E                                                                 |
| Asking price per m <sup>2</sup> | €3,263*                                                           |
| Asking price                    | € 313,672*                                                        |
|                                 | *plus a commission of 3.57 $\%$ of the asking price including VAT |