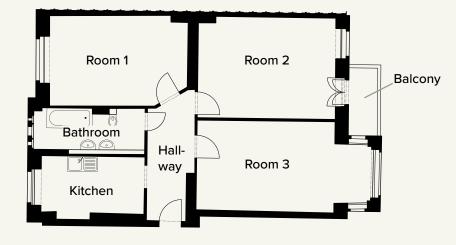

The apartments are spread over five storeys and the fully developed attic. They are true old dwelling classics with a stunning floor plan and are very well-maintained. The floors are mostly refurbished old-dwelling floorboards or herringbone parquet flooring.

The windows looking onto the road are exclusively double box windows or U-PVC windows (Iso) in the attic. Almost all of the apartments have a balcony. The residents on the Goslarer Platz side can use an elevator. 6 — 46