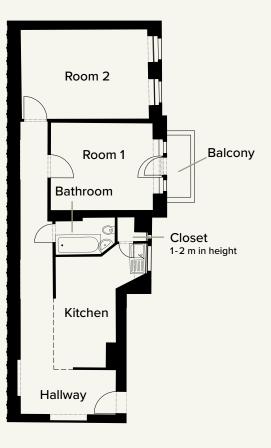

The apartments are spread over five storeys and the fully developed attic. They are true old dwelling classics with a stunning floor plan and are very well-maintained. The floors are mostly refurbished old-dwelling floorboards or herringbone parquet flooring.

The windows looking onto the road are exclusively double box windows or U-PVC windows (Iso) in the attic. Almost all of the apartments have a balcony. The residents on the Goslarer Platz side can use an elevator. 6 — 46