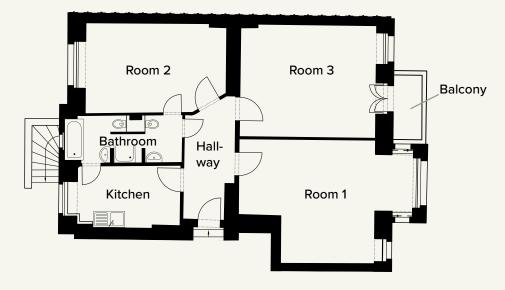

Yes                                                               |
| Elevator                        | Yes                                                               |
| Status                          | Rented                                                            |
| Year of completion              | 1900                                                              |
| Power demand                    | E                                                                 |
| Asking price per m <sup>2</sup> | €3,798*                                                           |
| Asking price                    | €354,111*                                                         |
|                                 | *plus a commission of 3.57 $\%$ of the asking price including VAT |





#### THE APARTMENTS

# WE0017

## 3-room apartment 91.47 m<sup>2</sup>

| Rooms                           | 3                                                                 |
|---------------------------------|-------------------------------------------------------------------|
| Living area                     | 91.47 m <sup>2</sup>                                              |
| Location                        | Front building, 1st floor, left                                   |
| Balcony/terrace                 | Yes                                                               |
| Elevator                        | Yes                                                               |
| Status                          | Rented