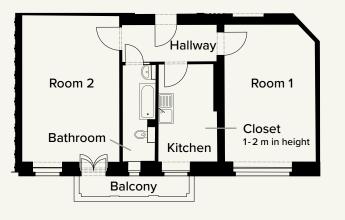

The apartments are spread over five storeys and the fully developed attic. They are true old dwelling classics with a stunning floor plan and are very well-maintained. The floors are mostly refurbished old-dwelling floorboards or herringbone parquet flooring.

The windows looking onto the road are exclusively double box windows or U-PVC windows (Iso) in the attic. Almost all of the apartments have a balcony. The residents on the Goslarer Platz side can use an elevator. 6 — 46