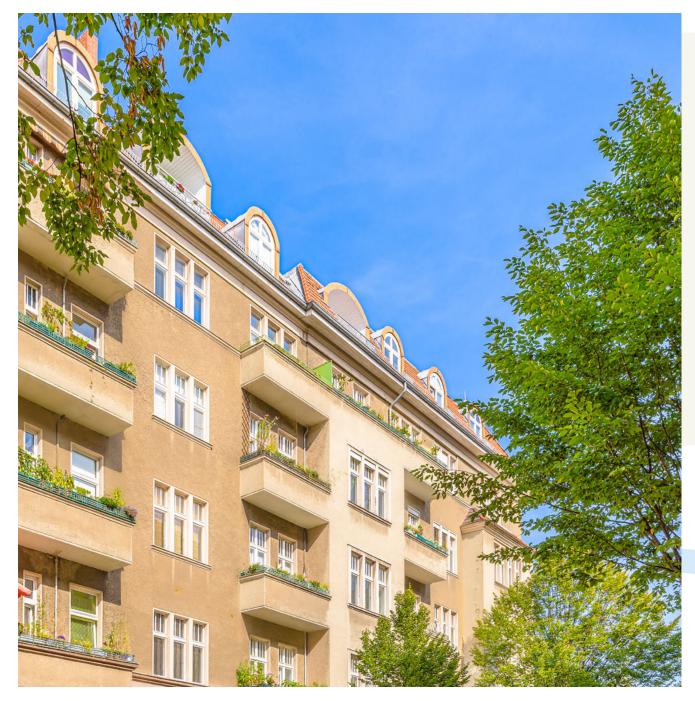

# AN ISLAND IN THE NORTH OF CHARLOTTENBURG

A house on an island, in a lively quarter, located right next to a green park – **STADTLANDFLUSS** matches this description perfectly. Right in front of it is the pretty Goslarer Platz developed in the 1920s and 1930s. If you want to have some downtime in a green area, you don't have to look for long. The large lawn or the area below the chestnut trees are wonderful spots for some relaxation.

# Wilhelminian style building with charm and a view into nature

STADTLANDFLUSS is a multi-storey dwelling built in 1900 in the North of Charlottenburg. It has 30 residential units and two commercial units.

The apartments are spread over five storeys and the fully developed attic. They are true old dwelling classics with a stunning floor plan and are very well-maintained. The floors are mostly refurbished old-dwelling floorboards or herringbone parquet flooring.

The windows looking onto the road are exclusively double box windows or U-PVC windows (Iso) in the attic. Almost all of the apartments have a balcony. The residents on the Goslarer Platz side can use an elevator. 6 — 46