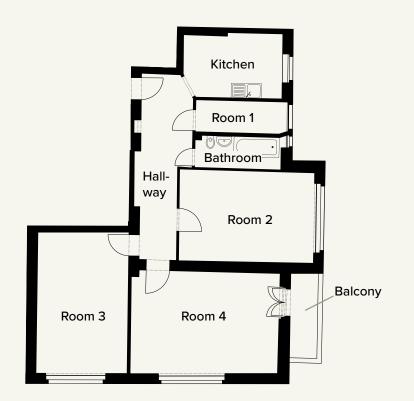

# Wilhelminian style building with charm and a view into nature

STADTLANDFLUSS is a multi-storey dwelling built in 1900 in the North of Charlottenburg. It has 30 residential units and two commercial units.

The apartments are spread over five storeys and the fully developed attic. They are true old dwelling classics with a stunning floor plan and are very well-maintained. The floors are mostly refurbished old-dwelling floorboards or herringbone parquet flooring.

The windows looking onto the road are exclusively double box windows or U-PVC windows (Iso) in the attic. Almost all of the apartments have a balcony. The residents on the Goslarer Platz side can use an elevator. 6 — 46