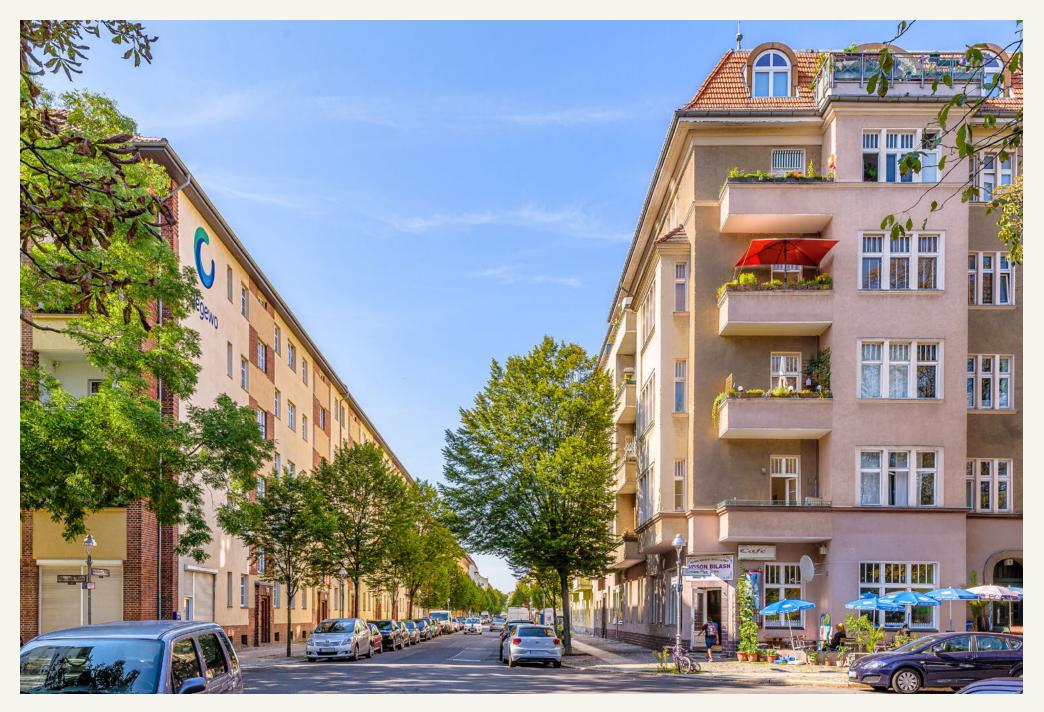

# Wilhelminian style building with charm and a view into nature

STADTLANDFLUSS is a multi-storey dwelling built in 1900 in the North of Charlottenburg. It has 30 residential units and two commercial units.

The apartments are spread over five storeys and the fully developed attic. They are true old dwelling classics with a stunning floor plan and are very well-maintained. The floors are mostly refurbished old-dwelling floorboards or herringbone parquet flooring.

The windows looking onto the road are exclusively double box windows or U-PVC windows (Iso) in the attic. Almost all of the apartments have a balcony. The residents on the Goslarer Platz side can use an elevator. 6 — 46