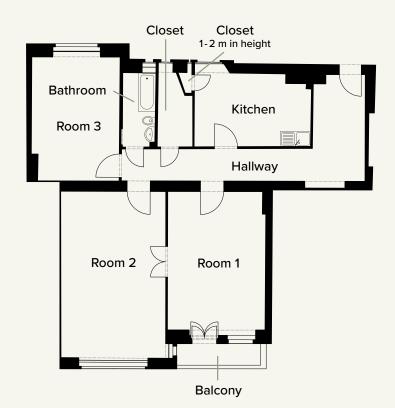

The apartments are spread over five storeys and the fully developed attic. They are true old dwelling classics with a stunning floor plan and are very well-maintained. The floors are mostly refurbished old-dwelling floorboards or herringbone parquet flooring.

The windows looking onto the road are exclusively double box windows or U-PVC windows (Iso) in the attic. Almost all of the apartments have a balcony. The residents on the Goslarer Platz side can use an elevator. 6 — 46